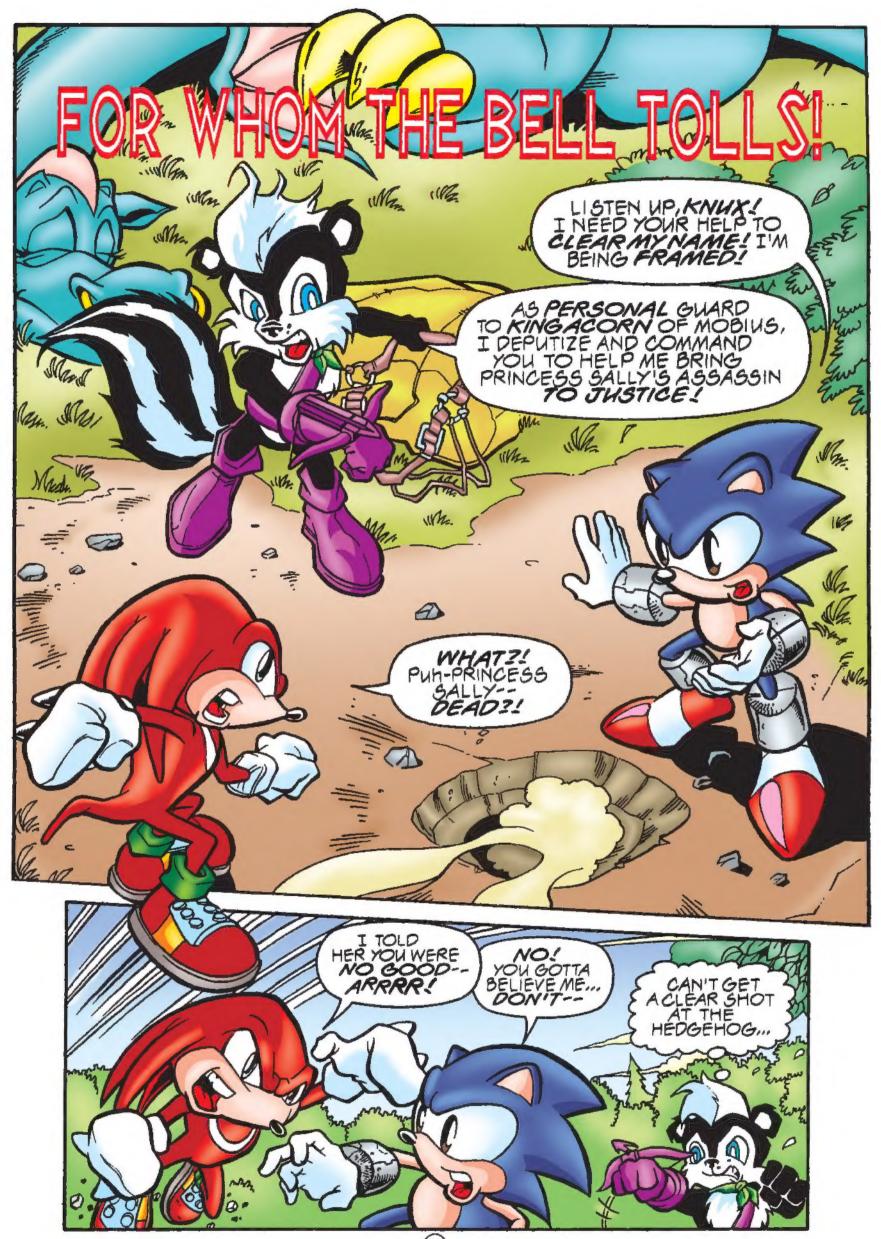

But that was then. This is now.

Having lost his beloved by means most foul and framed for her apparent murder. Sonic now finds himself fighting for redemption against friend and foe alike, attempting to prove his innocence and ferret out the real villains in the process.

After surviving a crash landing on his way to the Devil's Gulag, a relentless pursuit by Geoffrey St. John and his crack troops, eventually making his way to The Hoating Island with the assistance of the gentle dragon Duley.

Sonic has come seeking the help of its guardian.

Rnuckles The Lehidna.

Now, as the players assemble for the final act, they will all discover there is nothing more dangerous than a hedgehog with a cause...